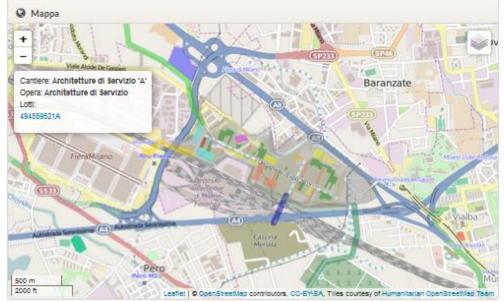

#### Lavori EXPO 2015

Lavori EXPO 2015, a partire da questa sezione del sito possibile navigare le informazioni sullo stato di avanzamento di ogni singolo cantiere dell'Esposizione Universale 2015 navigabili per menu o attraverso una mappa dinamica.