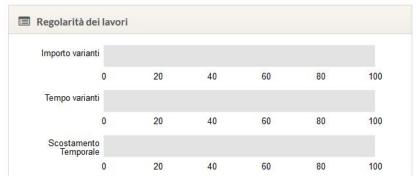

#### Lavori / Architetture di servizio

| DENOMINAZIONE         | PROCEDURA                       |  |  |  |  |
|-----------------------|---------------------------------|--|--|--|--|
|                       | RISTRETTA PER                   |  |  |  |  |
|                       | L?AFFIDAMENTO                   |  |  |  |  |
|                       | DELL?APPALTO                    |  |  |  |  |
|                       | INTEGRATO, AI SENSI             |  |  |  |  |
|                       | DELL?ART. 53, COMMA             |  |  |  |  |
|                       | 2, LETT. B), DEL D.LGS.         |  |  |  |  |
|                       | 163/2006,                       |  |  |  |  |
|                       | CONCERNENTE LA                  |  |  |  |  |
|                       | PROGETTAZIONE                   |  |  |  |  |
|                       | ESECUTIVA E<br>L?ESECUZIONE DEI |  |  |  |  |
|                       | LAVORI DI                       |  |  |  |  |
|                       | REALIZZAZIONE DELLE             |  |  |  |  |
|                       | CD. ARCHITETTURE DI             |  |  |  |  |
|                       | SERVIZIO, AFFERENTI             |  |  |  |  |
|                       | AL                              |  |  |  |  |
| IMPRESA               | Maltauro S.p.A.                 |  |  |  |  |
| IMPORTO A BASE D'ASTA | € 67.080.501                    |  |  |  |  |
| IMPORTO AGGIUDICATO   | € 55.679.612                    |  |  |  |  |
| IMPORTO SUBAPPALTI    | € 20.331.504                    |  |  |  |  |
| IMPORTO DELLE         | 0                               |  |  |  |  |
| VARIANTI              |                                 |  |  |  |  |
|                       |                                 |  |  |  |  |
| RIBASSO PRATICATO     | 17.56%                          |  |  |  |  |