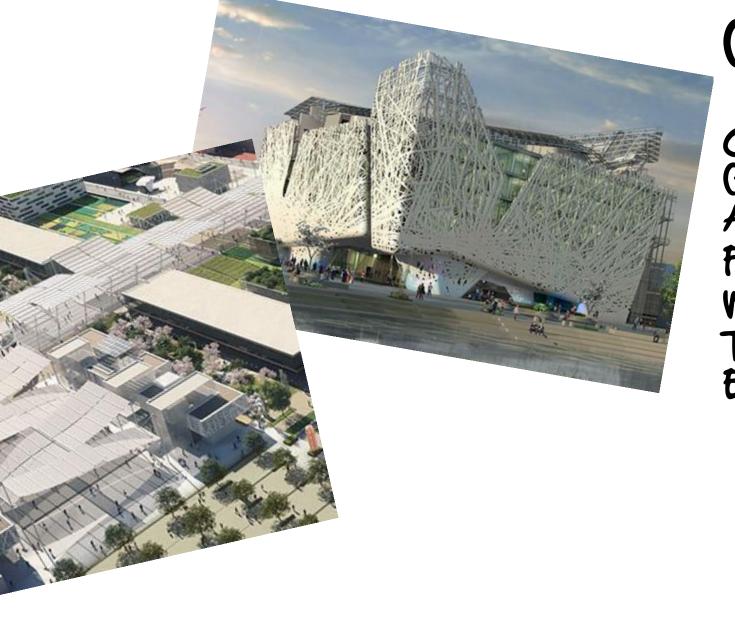

# **EXPO 2015**

"FEEDING THE PLANET, ENERGY FOR LIFE"

UNIVERSAL EXHIBITION HOSTED IN MILAN, FROM MAY 1 TO OCTOBER 31, 2015. 140 PARTICIPATING COUNTRIES 20 MILLION VISITORS EXPECTED 1.1 MILLION SQ. METERS OF EXHIBITION AREA

# GOAL OF EXPO

CONCRETE ANSWERS TO GUARANTEE HEALTHY, SAFE AND SUFFICIENT FOOD FOR EVERYONE, WHILE RESPECTING THE PLANET AND ITS EQUILIBRIUM.

2 BILLION EUROS 34 PUBLIC WORKS 21 CONSTRUCTION SITES 5000 CONTRACTS 0F SERVICES AND SUPPLIES