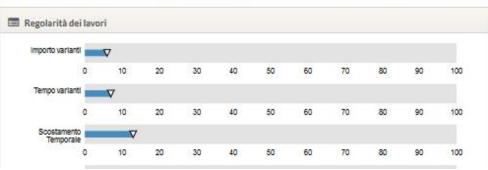

#### ITA ENG

Giorni Izvorati 204 Ultimo SAL 30/09/2014

Elenco Opere
Architetture di servizio

#### Lavori / Architetture di servizio

| DENOMINAZIONE         | PROCEDURA                       |  |  |  |  |
|-----------------------|---------------------------------|--|--|--|--|
|                       | RISTRETTA PER                   |  |  |  |  |
|                       | L?AFFIDAMENTO                   |  |  |  |  |
|                       | DELL?APPALTO                    |  |  |  |  |
|                       | INTEGRATO, AI SENSI             |  |  |  |  |
|                       | DELL?ART. 53, COMMA             |  |  |  |  |
|                       | 2, LETT. B), DEL D.LGS.         |  |  |  |  |
|                       | 163/2006,                       |  |  |  |  |
|                       | CONCERNENTE LA                  |  |  |  |  |
|                       | PROGETTAZIONE                   |  |  |  |  |
|                       | ESECUTIVA E<br>L?ESECUZIONE DEI |  |  |  |  |
|                       | LAVORI DI                       |  |  |  |  |
|                       | REALIZZAZIONE DELLE             |  |  |  |  |
|                       | CD. ARCHITETTURE DI             |  |  |  |  |
|                       | SERVIZIO, AFFERENTI             |  |  |  |  |
|                       | AL                              |  |  |  |  |
| IMPRESA               | Maltauro S.p.A.                 |  |  |  |  |
| IMPORTO A BASE D'ASTA | € 67.080.501                    |  |  |  |  |
| IMPORTO AGGIUDICATO   | € 55.679.612                    |  |  |  |  |
| IMPORTO SUBAPPALTI    | € 20.331.504                    |  |  |  |  |
| IMPORTO DELLE         | 0                               |  |  |  |  |
| VARIANTI              |                                 |  |  |  |  |
|                       |                                 |  |  |  |  |
| RIBASSO PRATICATO     | 17.56%                          |  |  |  |  |